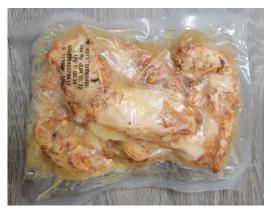

# Seared Boneless Rotisserie Chicken (Natural Proportion)

| FMI Code             | 4082                        |  |
|----------------------|-----------------------------|--|
| Brand                | Fair Market                 |  |
| Cook Level           | Fully Cooked                |  |
| Туре                 | Chicken                     |  |
| Case Pack            | 6/5#                        |  |
| Storage              | Frozen                      |  |
| Pallet Configuration | 10 T x 6 H—60 cs per pallet |  |
| Net Case Weight      | 30 #                        |  |
| Gross Case Weight    | 32 #                        |  |
| Case Dimensions      | 14.5" L x 10.25" W x 8.5" H |  |
| Case Cube            | 0.714 cu ft                 |  |
| Case/Unit UPC (GTIN) | N/A                         |  |
|                      |                             |  |

#### **Preparation Instructions**

Stovetop: Heat in bag—Place bag in boiling water and heat until product reaches 165°F or until heated through.

Conventional Oven: Removed product from bag and lay in single layer on sheet pan. Bake at 350°F for 16-20 minutes or until product reaches 165°F or until heated through.

### Ingredients

Chicken, Water, Contains 2% or Less of: Salt, Soybean Oil, Dextrose, Seasoning (Flavoring, Acacia Gum, Onion Powder), Sodium Phosphate, Spice Extractives. Seared in Soybean Oil and/or Sunflower Oil.